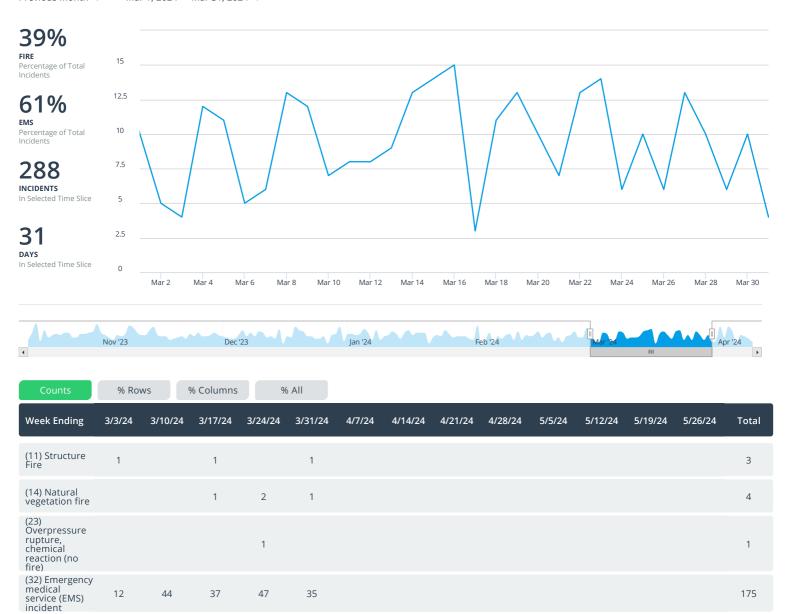

Total Record Volume By Incident Type

Previous Month 🗸

(35) Extrication, rescue

(41) Combustible/f.. spills & leaks

(50) Service call, other

(51) Person in distress

(53) Smoke, odor problem

(54) Animal problem or rescue

(55) Public

(61) Dispatched and canceled en route

(62) Wrong location, no emergency found

(63) Controlled burning

service assistance 1

1

2

14

2

1

3

12

5

2

1

1

1

1

7

5

2

1

1

2

1

8

4

1

Mar 1, 2024 - Mar 31, 2024 🗸

~^

1

3

1

3

2

1

43

17

2

6

| Week Ending                                                      | 3/3/24 | 3/10/24 | 3/17/24 | 3/24/24 | 3/31/24 | 4/7/24 | 4/14/24 | 4/21/24 | 4/28/24 | 5/5/24 | 5/12/24 | 5/19/24 | 5/26/24 | Total |
|------------------------------------------------------------------|--------|---------|---------|---------|---------|--------|---------|---------|---------|--------|---------|---------|---------|-------|
| (65) Steam,<br>other gas<br>mistaken for<br>smoke                | 1      | 1       | 1       | 1       |         |        |         |         |         |        |         |         |         | 4     |
| (70) False<br>alarm and<br>false call, other                     |        | 1       | 3       | 3       | 3       |        |         |         |         |        |         |         |         | 10    |
| (73) System or<br>detector<br>malfunction                        |        | 3       | 1       |         |         |        |         |         |         |        |         |         |         | 4     |
| (74)<br>Unintentional<br>system/detect<br>operation (no<br>fire) | 1      | 1       |         | 1       | 2       |        |         |         |         |        |         |         |         | 5     |
| (91) Citizen<br>complaint                                        |        |         | 1       |         |         |        |         |         |         |        |         |         |         | 1     |
| NULL                                                             |        |         | 1       |         | 1       |        |         |         |         |        |         |         |         | 2     |
| Total                                                            | 19     | 66      | 70      | 74      | 59      |        |         |         |         |        |         |         |         | 288   |